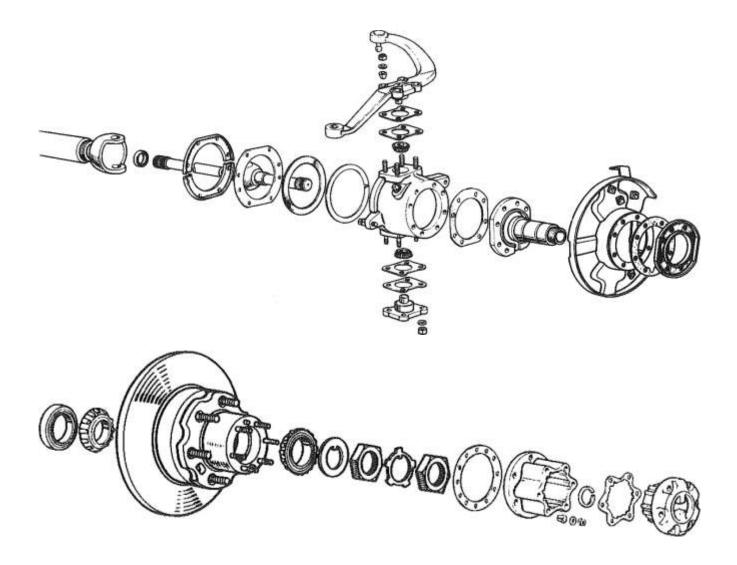

## General Hub Breakdown Layout

Detailed diagrams of the swivel seals & hub for your Toyota 4x4.

The swivel hub housings are prone to leaking oil, this usually ends up with oil on the wheel & tyre which is a very common MOT failure.

By using the diagrams below you can rest assured to ensure a complete and thorough repair of both front swivels & hubs using the best parts available from RoughTrax.

**Please Note.** To remove the hub stud and cone washers use a tapered punch or aluminium or brass drift on the end of the studs, the cone washers will release on impact.

All 6 cone washers must be removed before the hub can be removed, WD40 helps with this process.